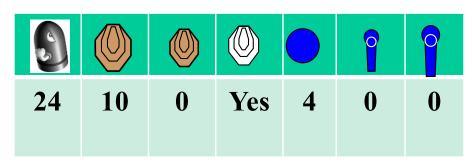

### Stage 5 Range 5

### Ready condition:

PCC: Option 1

Time starts: Audible Signal

Start position: Standing anywhere in the demarcated area facing downrange

as demonstrated. .

Procedure: On signal engage targets while remaining in the demarcated

area.