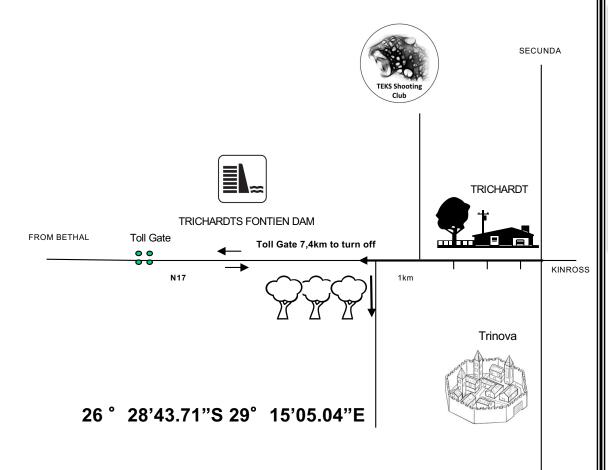

## 2024TEKS 2

24 - 25 FEB 2024

# TEKS Shooting Club TRICHARDT



### **TEKS SHOOTING CLUB**



## **STAGES**

| Stage | Range | Rounds |  |
|-------|-------|--------|--|
| 1     | 1     | 10     |  |
| 2     | 3     | 12     |  |
| 3     | 5     | 24     |  |
| 4     | 6     | 24     |  |
| 5     | 7     | 9      |  |
| 6     | 8     | 22     |  |
|       |       | 101    |  |
|       |       |        |  |
|       |       |        |  |
|       |       |        |  |

### **RULES**

- The competition will be run according to the current IPSC rules.
- The wearing of eye and ear protection will be required during all stages of the match for participants and spectators
- Additional non shoots or barricades may be added to stages if necessary.
- Registration takes place from 08:30 to 08:45
- The shooting competition commences 9:00.
- Competitors may enter more than one discipline or div