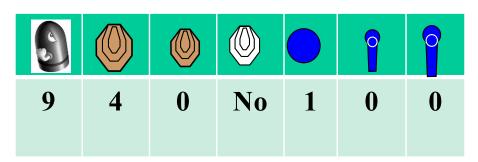

Stage 7 Range 7

Ready condition: PCC Option 2

Time starts: Audible Signal

**HG Start position**: Standing relaxed in the demarcated area facing up range

as demonstrated.

PCC Start position: Standing relaxed in the demarcated area facing down

range as demonstrated.

Procedure: On signal engage all targets while remaining in the demarcated

area

Stage 8 Range 8

Ready condition :HG loaded chamber empty

PCC: Option 2

Time starts: Audible Signal

**Start position:** Standing relaxed heels touching X facing downrange as demonstrated.