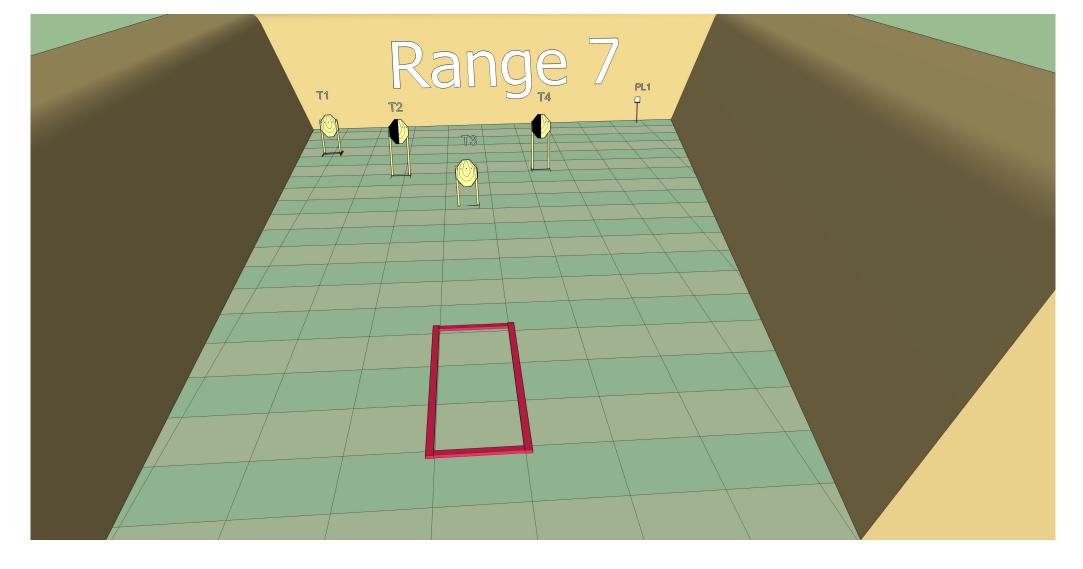

Stage 7 Range 7

Ready condition: PCC Option 2

Time starts: Audible Signal

**HG Start position**: Standing relaxed in the demarcated area facing up range

as demonstrated.

PCC Start position: Standing relaxed in the demarcated area facing down

range as demonstrated.

Procedure: On signal engage all targets while remaining in the demarcated

area

Stage 8 Range 8

Ready condition :HG loaded chamber empty

PCC: Option 2

Time starts: Audible Signal

**Start position:** Standing relaxed heels touching X facing downrange as demonstrated.