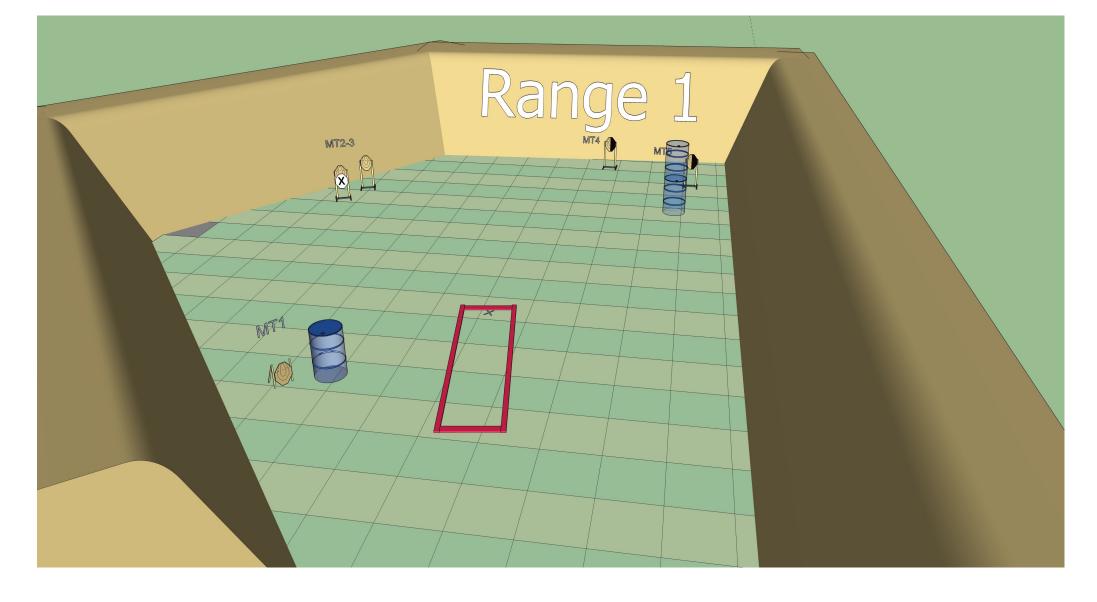

### Stage 1 Range 1

Ready condition: PCC: Option 1

Time starts: Audible Signal.

**Start position**. Toes of both feet touching X facing downrange as demonstrated.

**Procedure:** On signal engage targets while remaining in the demarcated area.