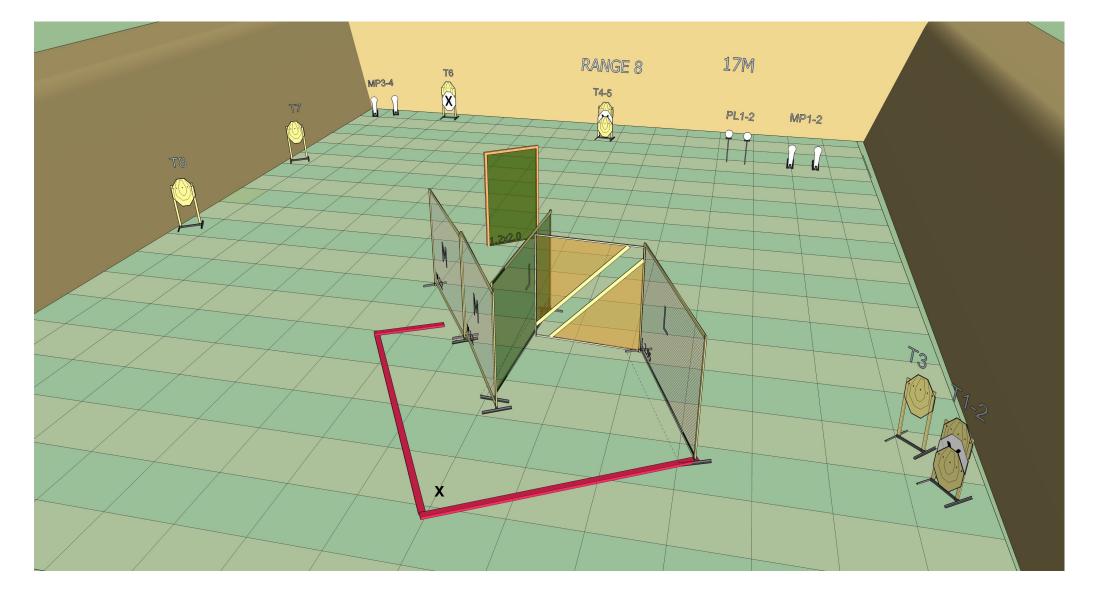

range as demonstrated.

Procedure: On signal engage all targets while remaining in the demarcated

area

Stage 8 Range 8

Ready condition :HG loaded chamber empty

PCC: Option 2

Time starts: Audible Signal

**Start position:** Standing relaxed heels touching X facing downrange as demonstrated.

Procedure: On signal engage all targets while remaining in

the demarcated area