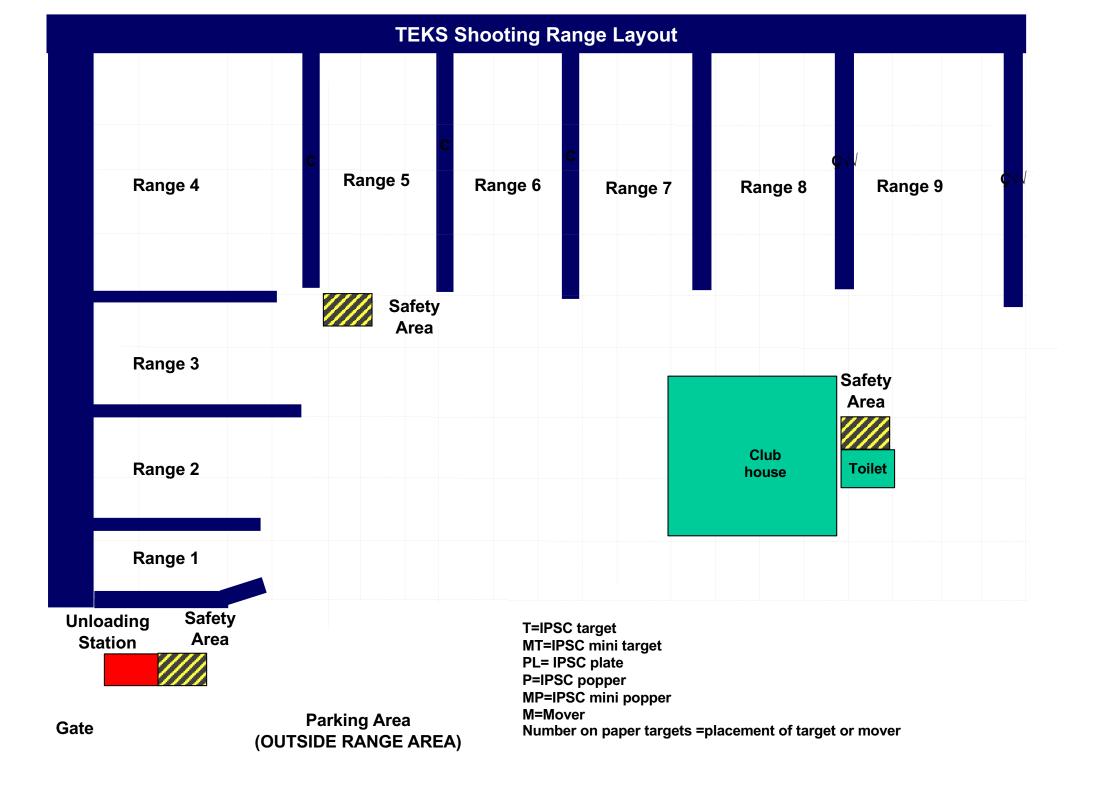

### **TEKS SHOOTING CLUB**

## **STAGES**

| Stage | Range | Rounds |  |
|-------|-------|--------|--|
| 1     | 1     | 10     |  |
| 2     | 3     | 12     |  |
| 3     | 5     | 24     |  |
| 4     | 6     | 24     |  |
| 5     | 7     | 9      |  |
| 6     | 8     | 22     |  |
|       |       | 101    |  |
|       |       |        |  |
|       |       |        |  |
|       |       |        |  |