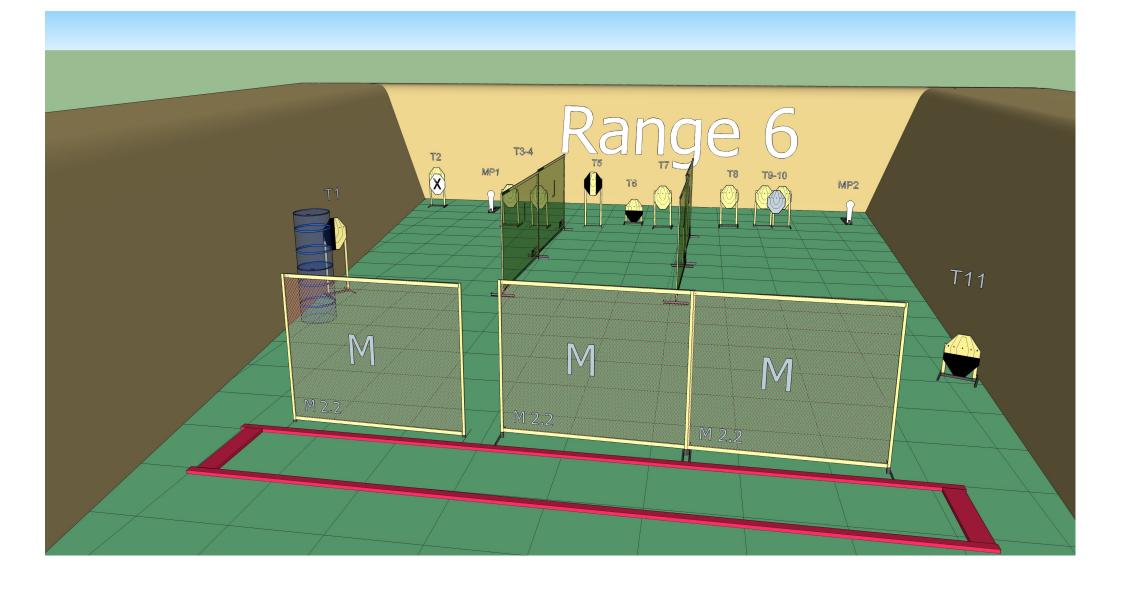

### Stage 6 Range 6

Ready condition: PCC Option 1

Time starts: Audible Signal

**Start position**: Standing anywhere in the demarcated area facing downrange

as demonstrated.

**Procedure:** On signal engage targets while remaining in the demarcated area.