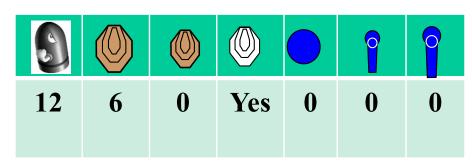

Stage 3 Range 3:

Ready condition:

PCC: Option 1

Time starts: Audible Signal

**Start position**: Standing anywhere in the demarcated area facing downrange

as demonstrated.

Procedure: On signal engage targets while remaining in the demarcated area