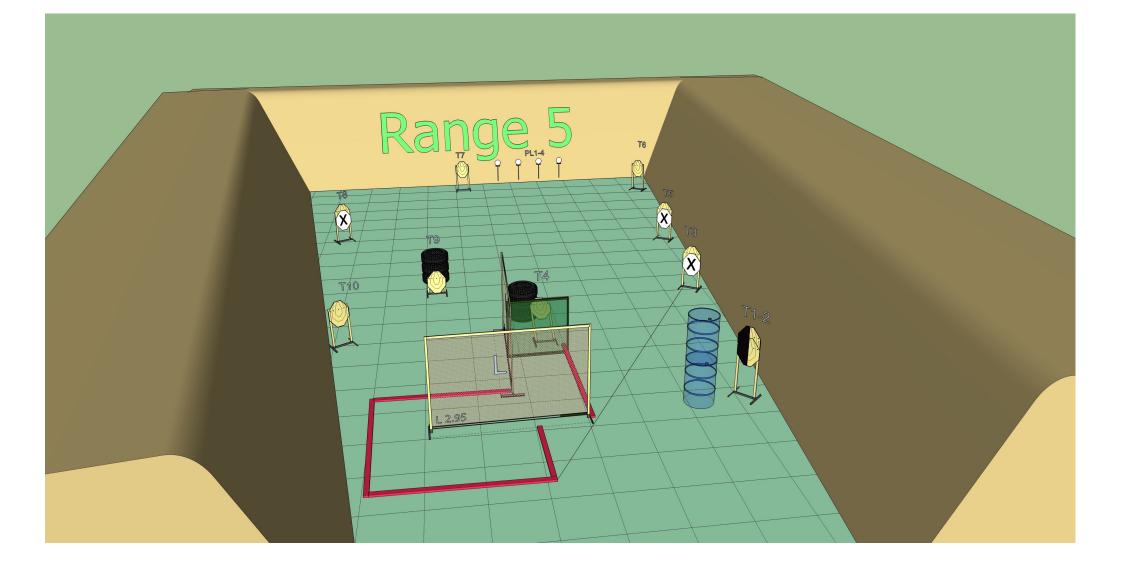

### Stage 5 Range 5

### Ready condition:

PCC: Option 1

Time starts: Audible Signal

Start position: Standing anywhere in the demarcated area facing downrange

as demonstrated. .

Procedure: On signal engage targets while remaining in the demarcated

area.