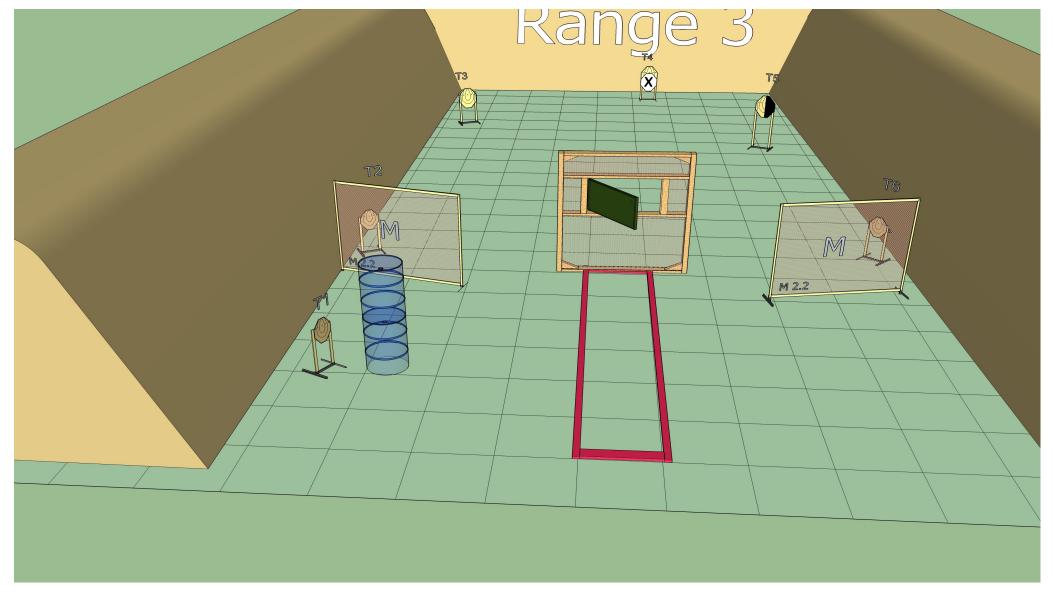

Stage 3 Range 3:

Ready condition:

PCC: Option 1

Time starts: Audible Signal

**Start position**: Standing anywhere in the demarcated area facing downrange

as demonstrated.

Procedure: On signal engage targets while remaining in the demarcated area