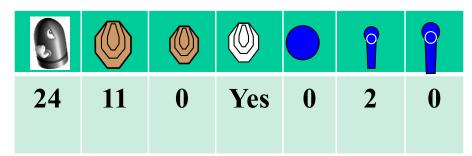

### Stage 6 Range 6

Ready condition: PCC Option 1

Time starts: Audible Signal

**Start position**: Standing anywhere in the demarcated area facing downrange

as demonstrated.

**Procedure:** On signal engage targets while remaining in the demarcated area.