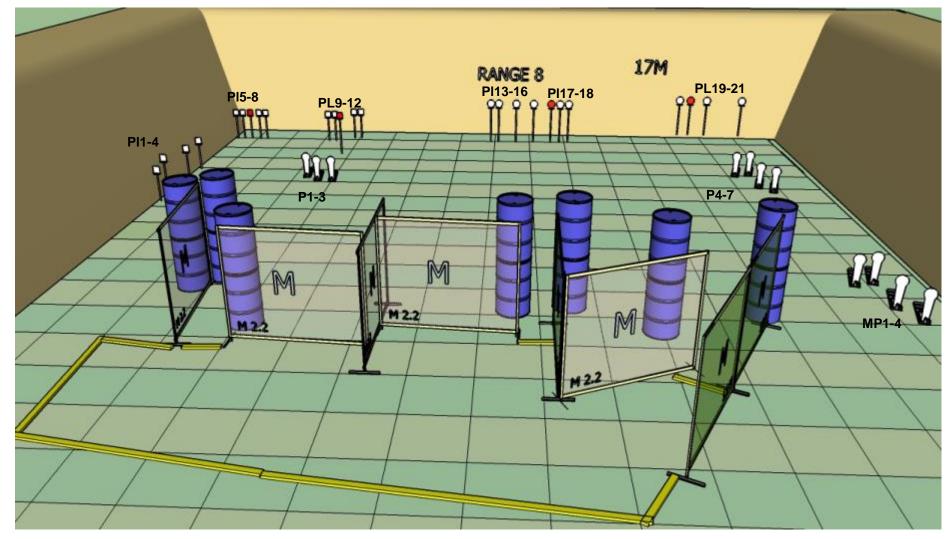

swinging PI1-2.

32 0 0 Yes 21 4 7

Stage 6 Range 8 Distance: 8 - 15 meter

Ready condition: : Loaded/Option 1

Time starts: Audible Signal

Start position: Anywhere in demarcated area

Procedure: On signal engage targets while remaining in the demarcated area