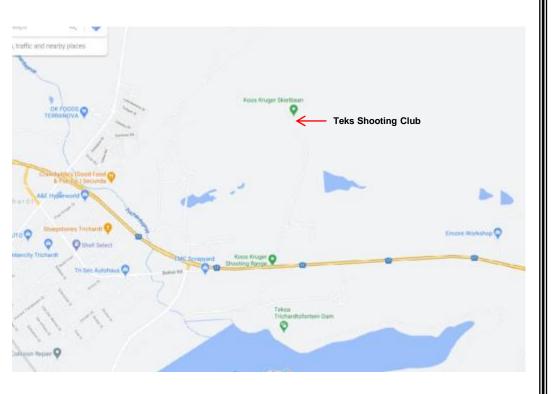

# Teks Handgun/PCC

**14 February 2021** 

## TEKS Shooting Club

## **TEKS SHOOTING CLUB**



26° 28'43.71"S 29° 15'05.04"E

## **STAGES**

| Stage | Range | Rounds |
|-------|-------|--------|
| 1     | 3     | 12     |
| 2     | 5     | 16     |
| 3     | 6     | 24     |
| 4     | 7     | 8      |
| 5     | 7     | 8      |
| 6     | 8     | 32     |
|       |       |        |
|       |       |        |
|       |       |        |
| Total |       | 100    |

#### **RULES**

- The competition will be run according to the current IPSC rules.
- The wearing of eye and ear protection will be required during all stages of the match for participants and spectators
- Additional non shoots or barricades may be added to stages to enhance safety of all competitors and spectators
- Registration takes place from 08:00 to 09:00
- The RO briefing starts at 08:30
- The shooting competition com