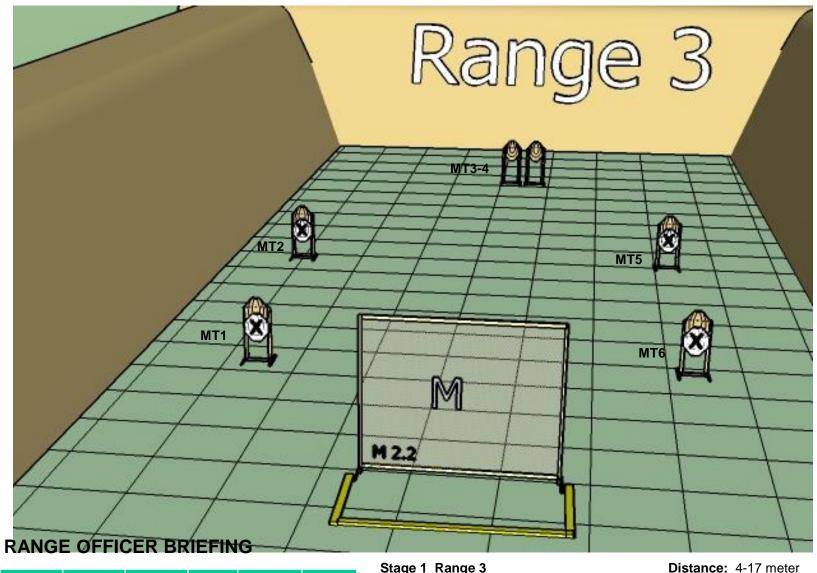

Match Director: Jan Strydom

Range Master: Hendrick Engelbrecht

CRO: Hennie Koch

ARBITRATORS: Will be appointed on the day

Yes 0 0 0 0 6

Stage 1 Range 3

Ready condition: Loaded option 1

Time starts: Audible Signal

Start position: Anywhere in demarcated area

Procedure: On signal engage targets while remaining in the demarcated

area..

16 5 0 No 0 3 3

Stage 2 Range 5

**Distance:** 3 - 15 meter

Ready condition: : Loaded/Option 1