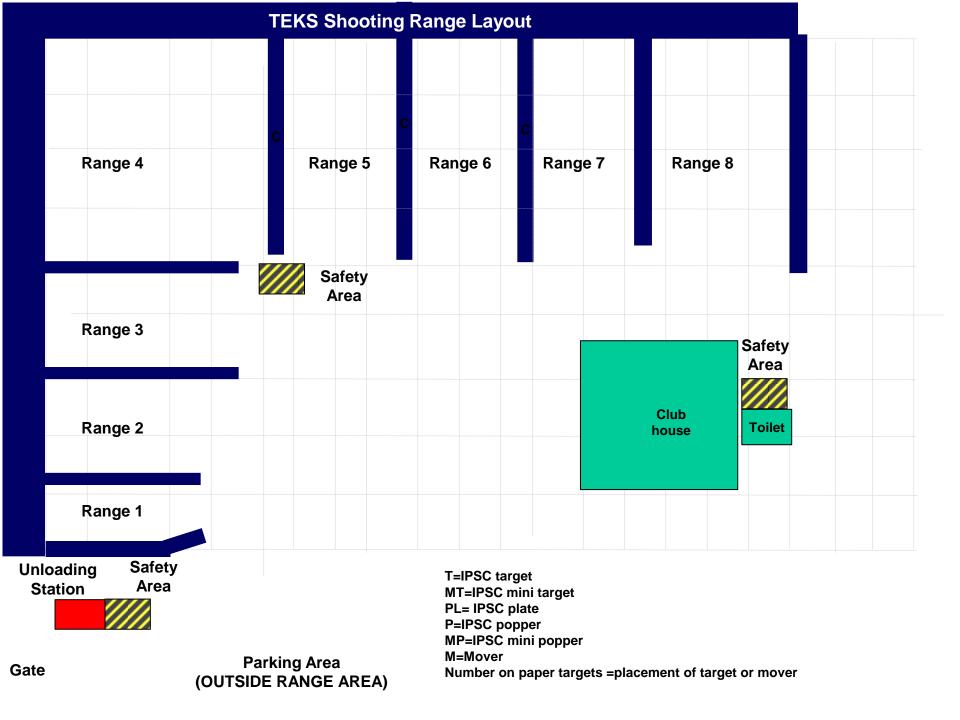

## **STAGES**

| Stage | Range | Rounds |
|-------|-------|--------|
| 1     | 3     | 12     |
| 2     | 5     | 16     |
| 3     | 6     | 24     |
| 4     | 7     | 8      |
| 5     | 7     | 8      |
| 6     | 8     | 32     |
|       |       |        |
|       |       |        |
|       |       |        |
| Total |       | 100    |