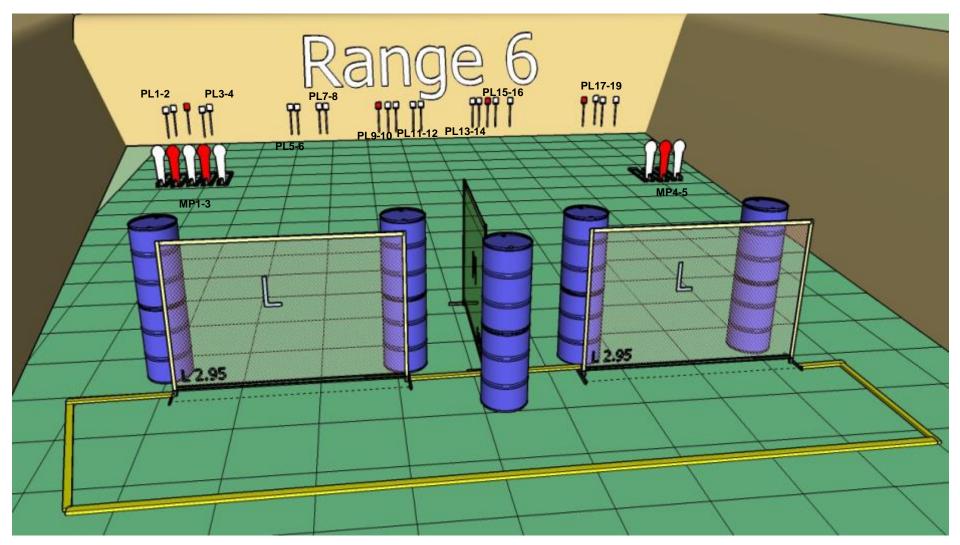

Time starts: Audible Signal

Start position: Anywhere in demarcated area

Procedure: On signal engage targets while remaining in the demarcated area

24 0 0 Yes 19 5 0

Stage 3 Range 6: Distance: 8 - 10 Meter