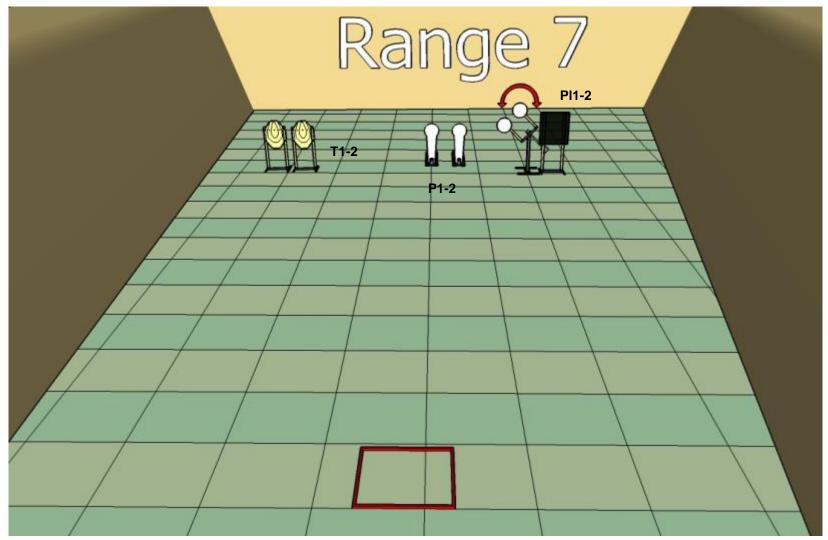

swinging PI1-2.

8 2 0 No 0 2 2

Stage 5 Range 7 Distance: 12 meter

Ready condition: : Loaded/Option 1

Time starts: Audible Signal

Start position: In demarcated area

**Procedure:** On signal engage targets while remaining in the demarcated area with weak hand/shoulder. Poppers 1 will activate the

swinging PI1-2.

32 0 0 Yes 21 4 7

Stage 6 Range 8 Distance: 8 - 15 meter

Ready condition: : Loaded/Option 1

Time starts: Audible Signal

Start position: Anywhere in demarcated area

Procedure: On signal engage targets while remaining in the demarcated area