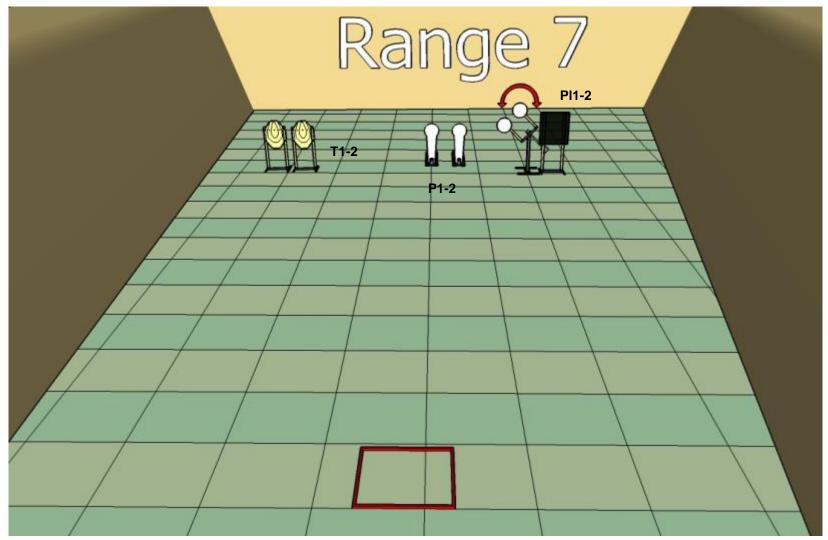

Ready condition: Loaded/Option 1

Time starts: Audible Signal

Start position: In demarcated area

**Procedure:** On signal engage targets while remaining in the demarcated area with strong hand/shoulder. Poppers 1 will activate the

swinging PI1-2.

8 2 0 No 0 2 2

Stage 5 Range 7 Distance: 12 meter

Ready condition: : Loaded/Option 1

Time starts: Audible Signal

Start position: In demarcated area

**Procedure:** On signal engage targets while remaining in the demarcated area with weak hand/shoulder. Poppers 1 will activate the