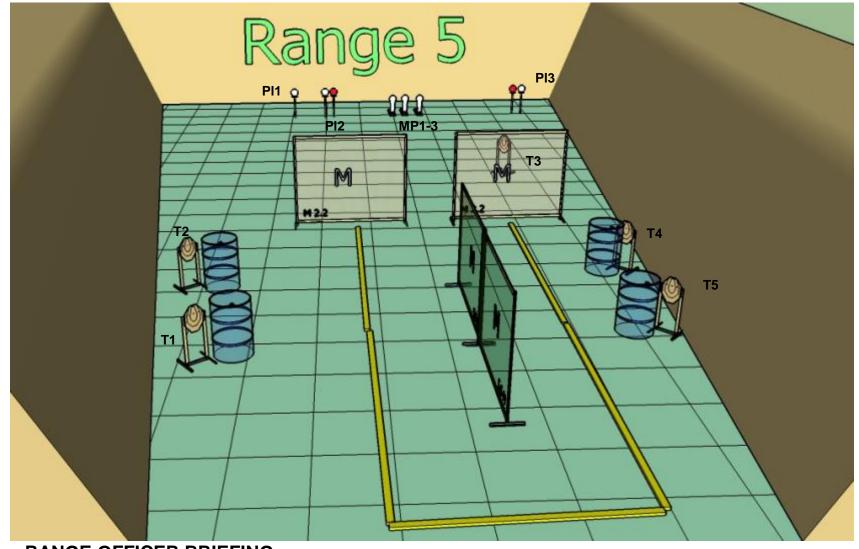

Start position: Anywhere in demarcated area

Procedure: On signal engage targets while remaining in the demarcated

area..

16 5 0 No 0 3 3

Stage 2 Range 5

**Distance:** 3 - 15 meter

Ready condition: : Loaded/Option 1

Time starts: Audible Signal

Start position: Anywhere in demarcated area

Procedure: On signal engage targets while remaining in the demarcated area

24 0 0 Yes 19 5 0

Stage 3 Range 6: Distance: 8 - 10 Meter