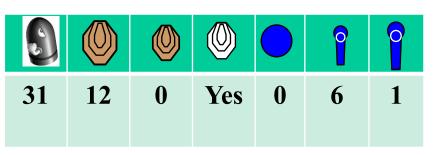

P1 will activate M4 it will remain visible.

24 9 2 Yes 0 2 0

Stage 5 Range 5 Distance: 2-12M

Ready condition:

Time starts: Audible Signal

Start position:

**Procedure:** On signal engage targets while remaining in the demarcated area.