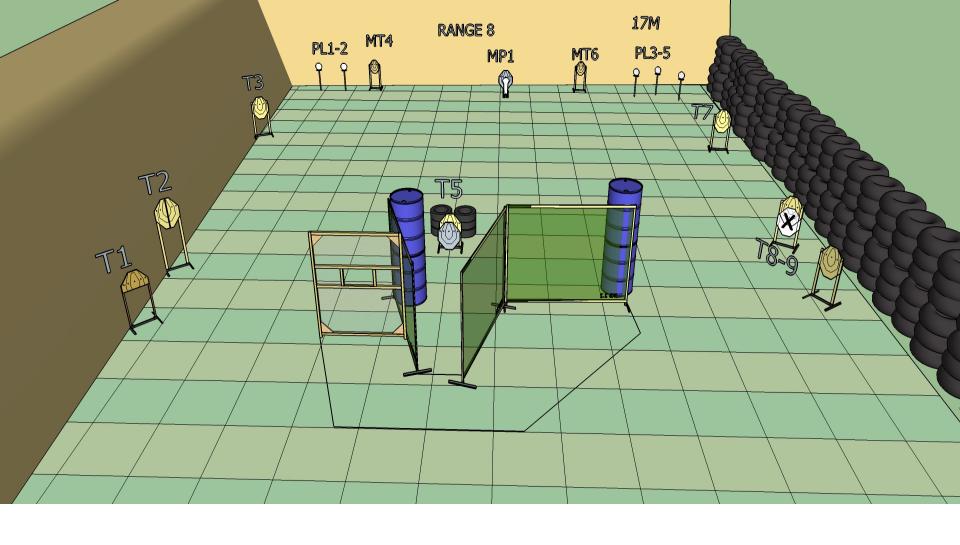

24 7 2 Yes 5 1 0

Stage 8 Range 8: Distance: 2-15m

Ready condition:

Time starts: Audible Signal

Start position:.

Procedure: On signal engage targets while remaining in the demarcated

area.