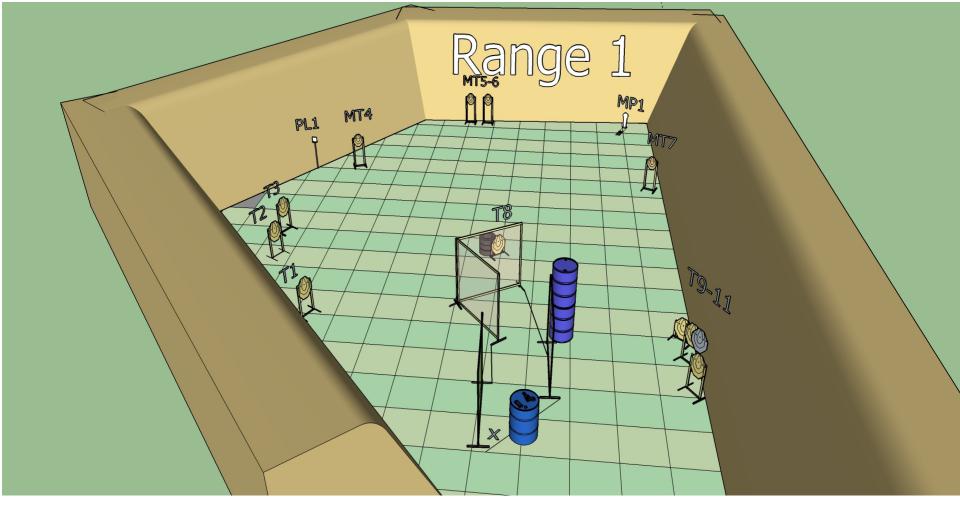

MATCH DIRECTOR: [Hendrik Engelbrecht]

ARBITRATORS: Will be appointed on the day

RM: [Johan De BEER]

Stage 1 Range 1: Distance: 7-15m

Ready condition:. Firearm loaded placed on the marked aria

on the drum.

Time starts: Audible Signal.

Start position: Hands raised above shoulders facing

downrange both heels touching X

Procedure: On signal engage targets while remaining in the

demarcated area.

12 4 0 Yes 1 0 3

Stage 2 Range 2: Distance: 3-12m