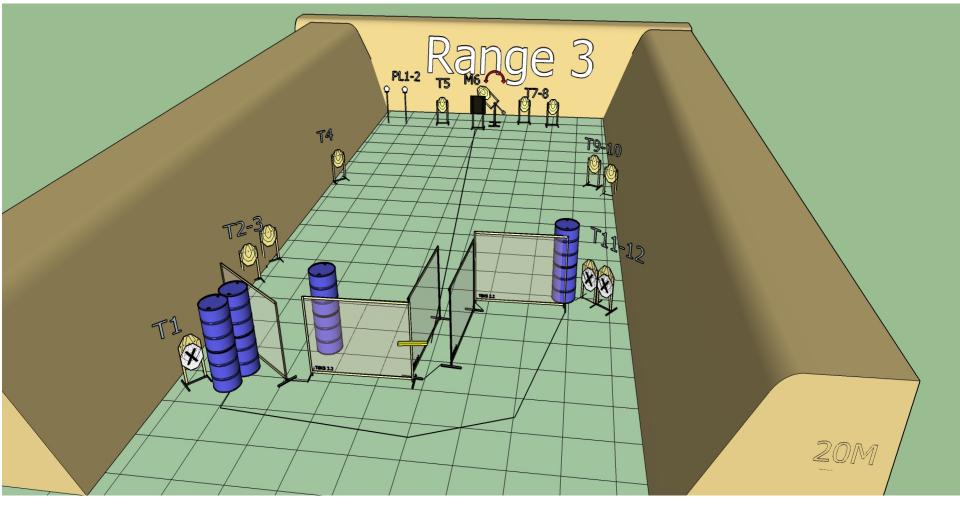

Time starts: Audible Signal

Start position:

Procedure: On signal engage targets while remaining in the demarcated

area.

Pulling the rope will activate M6 it will remain visible

Stage 4 Range 4: Distance: 6-15m