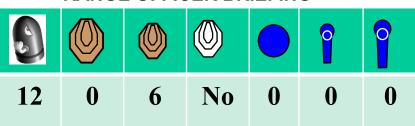

P1 will activate M4 it will remain visible.

24 9 2 Yes 0 2 0

Stage 5 Range 5 Distance: 2-12M

Ready condition:

Time starts: Audible Signal

Start position:

**Procedure:** On signal engage targets while remaining in the demarcated area.