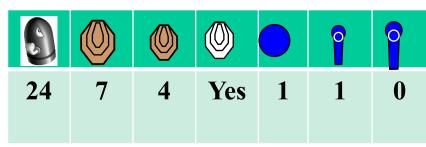

Start position: Hands raised above shoulders facing

downrange both heels touching X

Procedure: On signal engage targets while remaining in the

demarcated area.

12 4 0 Yes 1 0 3

Stage 2 Range 2: Distance: 3-12m