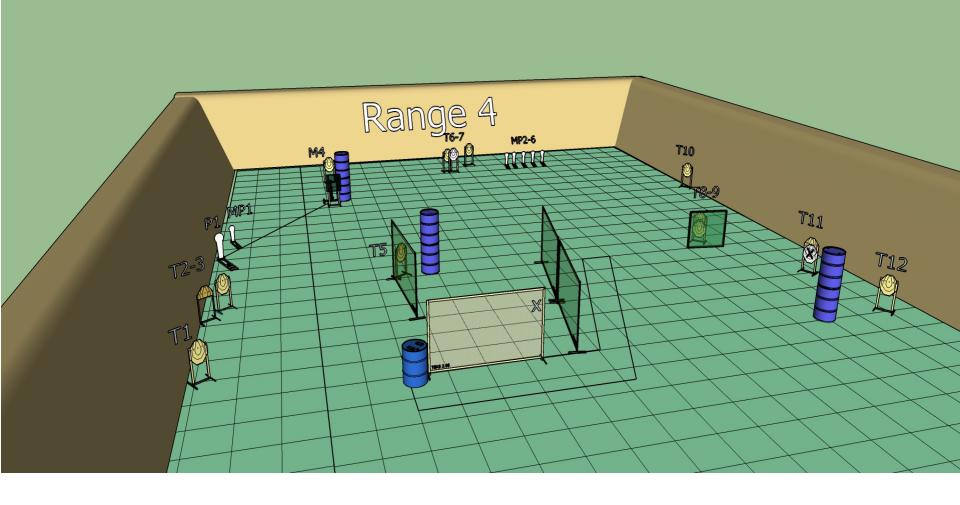

**Ready condition:** Mag inserted chamber empty, all other mags on drum.

Time starts: Audible Signal

Start position: Both hands touching X

**Procedure: On** signal engage targets while remaining in the demarcated area.

P1 will activate M4 it will remain visible.

24 9 2 Yes 0 2 0

Stage 5 Range 5 Distance: 2-12M

Ready condition:

Time starts: Audible Signal

Start position:

**Procedure:** On signal engage targets while remaining in the demarcated area.