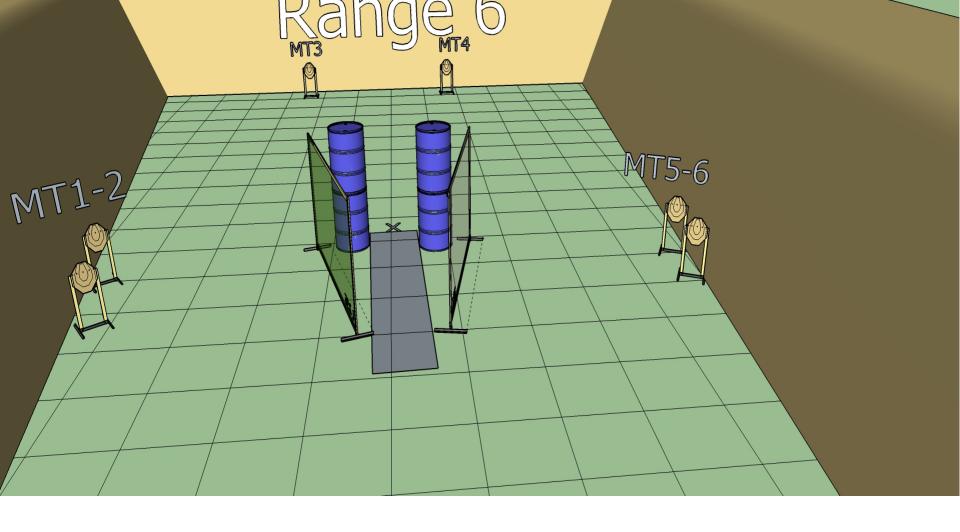

Stage 6 Range 6: Distance: 3-11m

Ready condition:

**Time starts:** Audible Signal

Start position: Hands raised above shoulders. Toes of both feet touching

X.

**Procedure:** On signal engage targets while remaining in the demarcated

area.

8 3 0 No 0 2 0

Stage 7 Range 7: Distance:

Ready condition:

Time starts: Audible Signal

Start position:

**Procedure:** On signal engage targets while remaining in the demarcated area.

4-10M