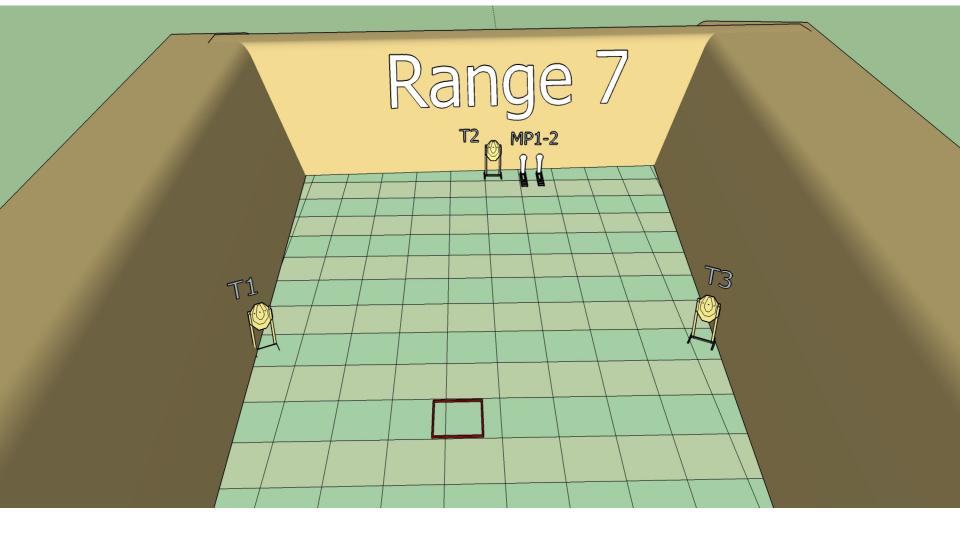

area.

8 3 0 No 0 2 0

Stage 7 Range 7: Distance:

Ready condition:

Time starts: Audible Signal

Start position:

**Procedure:** On signal engage targets while remaining in the demarcated area.

4-10M