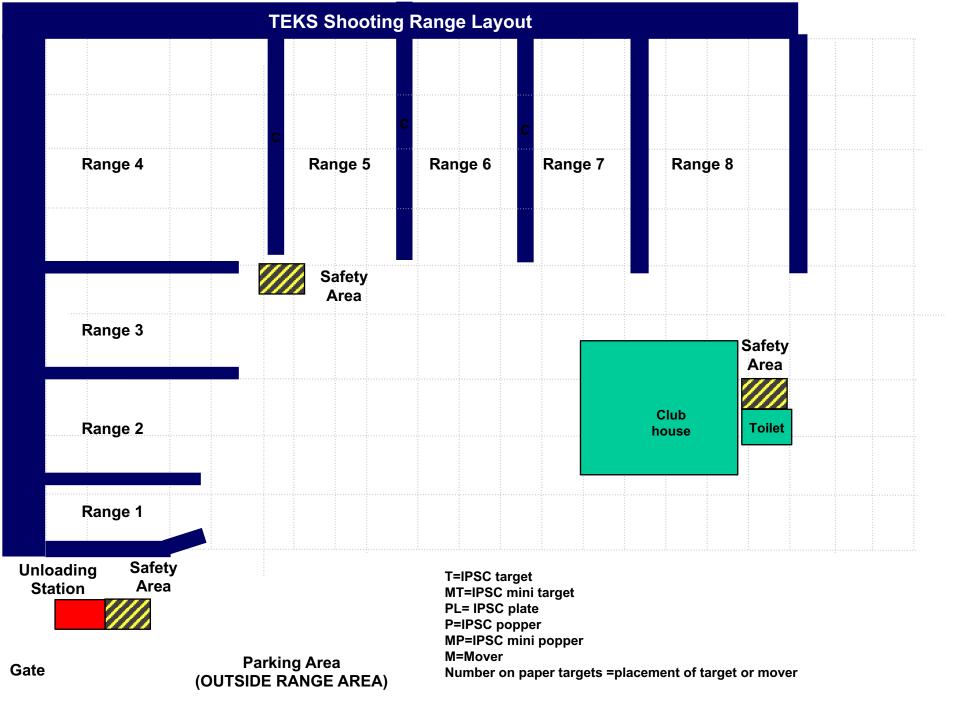

|
|       | 4     | 31     | 0      |
|       | 5     | 24     | 0      |
|       | 6     | 12     | 0      |
|       | 7     | 8      | 0      |
|       | 8     | 24     | 0      |
|       |       |        |        |
|       |       |        |        |

### **RULES**

- The competition will be run according to the current IPSC rules.
- The wearing of eye and ear protection will be required during all stages of the match for participants and spectators
- Additional non shoots or barricades may be added to stages to enhance safety of all competitors and spectators
- Registration takes place from 08:30 to 09:00
- The RO briefing starts at 08:30
- The shooting competition commences 9:30

MATCH DIRECTOR: [Hendrik Engelbrecht]

ARBITRATORS: Will be appointed on the day

RM: [Johan De BEER]







Stage 1 Range 1: Distance: 7-15m

Ready condition:. Firearm loaded placed on the marked aria

on the drum.

Time starts: Audible Signal.

Start position: Hands raised above shoulders facing

downrange both heels touching X

Procedure: On signal engage targets while remaining in the

demarcated area.



12 4 0 Yes 1 0 3

Stage 2 Range 2: Distance: 3-12m

Ready condition:

Time starts: Audible Signal.

Start position:

Procedure: On signal engage targets while remaining in the demarcated

area.



26 12 0 Yes 2 0 0

Stage 3 Range 3: Distance: 2-15m

Ready condition:

Time starts: Audible Signal

Start position:

Procedure: On signal engage targets while remaining in the demarcated

area.

Pulling the rope will activate M6 it will remain visible





Stage 4 Range 4: Distance: 6-15m

**