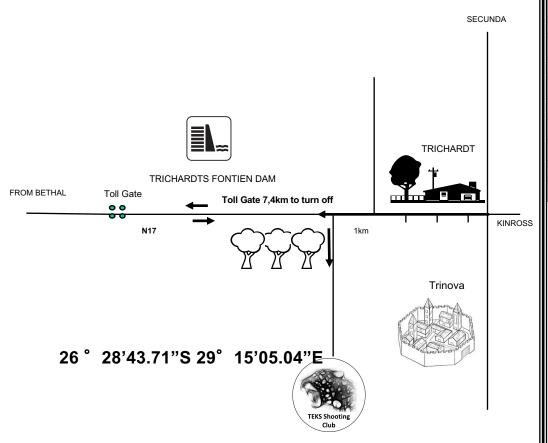

### MPSA League 6

## 6 Oct 2018

# TEKS Shooting Club TRICHARDT

### **TEKS SHOOTING CLUB**



### **STAGES**

| Ronds | Stage | Rounds | Weight |
|-------|-------|--------|--------|
| 161   | 1     | 24     | 0      |
|       | 2     | 12     | 0      |
|       | 3     | 26     | 0      |
|       | 4     | 31     | 0      |
|       | 5     | 24     | 0      |
|       | 6     | 12     | 0      |
|       | 7     | 8      | 0      |
|       | 8     | 24     | 0      |
|       |       |        |        |
|       |       |        |        |

### **RULES**

- The competition will be run according to the current IPSC rules.
- The wearing of eye and ear protection will be required during all stages of the match for participants and spectators
- Additional non shoots or barricades may be added to stages to enhance safety of all competitors and spectators
- Registration takes place from 08