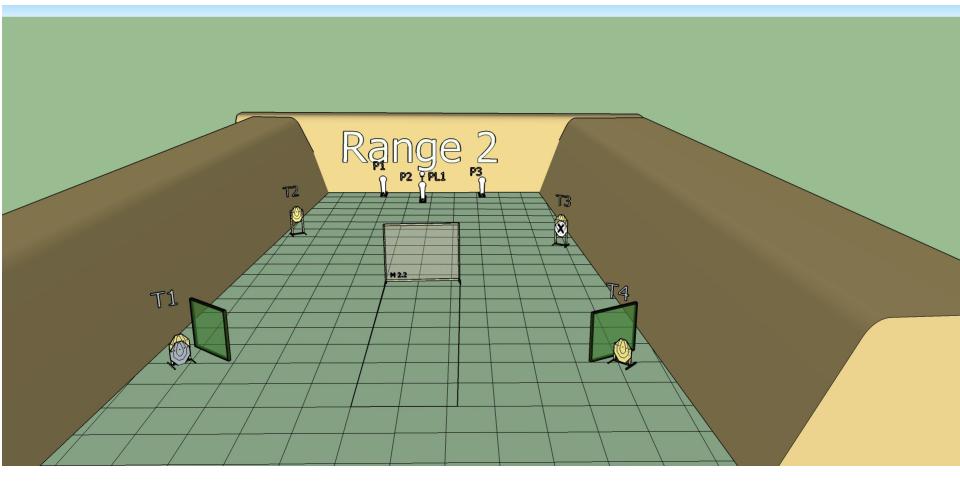

Ready condition:

Time starts: Audible Signal.

Start position:

Procedure: On signal engage targets while remaining in the demarcated

area.

26 12 0 Yes 2 0 0

Stage 3 Range 3: Distance: 2-15m

Ready condition: