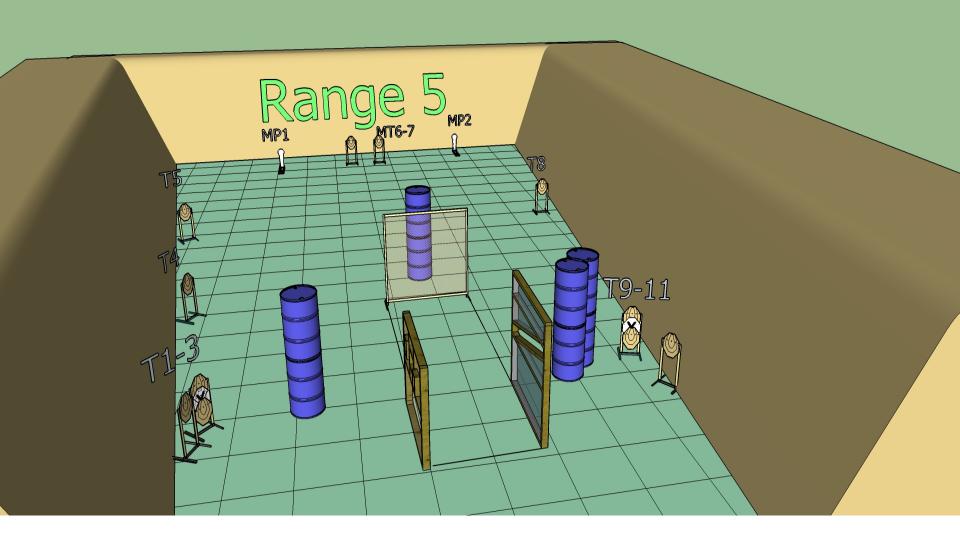

P1 will activate M4 it will remain visible.

24 9 2 Yes 0 2 0

Stage 5 Range 5 Distance: 2-12M

Ready condition:

Time starts: Audible Signal

Start position:

**Procedure:** On signal engage targets while remaining in the demarcated area.